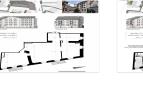

## APARTMENT RESERVED

In a former hotel located in the city center, which will be completely renovated, this large apartment of more than 110 m2 will be sold unfinished\*. Located on the 2nd floor of the residence, this space can be arranged to provide a large living room and 3 bedrooms.

Appartement 110 m2 en plateau brut

| Number of rooms: | 4                    |
|------------------|----------------------|
| Exposition :     | SUD-EST              |
| View:            | Aiguille de Chamonix |
| Location:        | Chamonix             |
| Number of lots:  | 12                   |
| Surface area:    | 111 m²               |
|                  |                      |
|                  |                      |
|                  |                      |
|                  |                      |
|                  |                      |
|                  |                      |
|                  |                      |
|                  |                      |
|                  |                      |
|                  |                      |
| Heating:         | Individuel           |
| DPE Not required |                      |
| Α                |                      |
| В                |                      |
| A<br>B<br>C      |                      |
| DE               |                      |
| F                |                      |
| G                |                      |
|                  |                      |